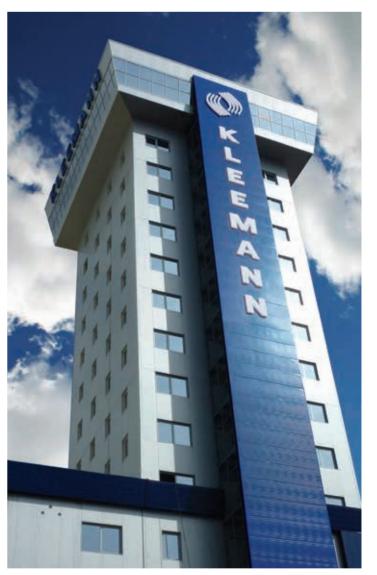

## Pioneer R&D centre

Hosted in a 61m Testing Tower

61 meter Testing Tower

Innovation<sup>2</sup>: Design