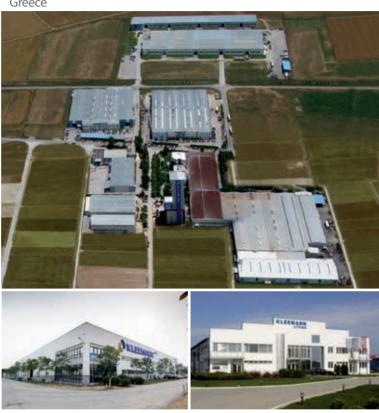

# Which is your first choice in Lifts?







# All types of Passenger and freight lifts

Loads up to 20 tons
Speeds from 0.15m/sec to 4m/sec

Green Lifts
Escalators and Moving Walks
Parking systems
Accessibility Solutions
Marine Solutions
Modernisation Solutions













# We manufacture in Greece, China and Serbia

Greece



China

Serbia



# Subsidiaries and Sales Offices in 15 countries

Greece Turkey Serbia Romania China UK Russia Croatia Australia Germany United Arab Emirates Poland Kingdom of Saudi Arabia Republic of Azerbaijan France

# Distribution Network in more than 100 countries

## KLEEMANN Worldwide Map.





#### Sites you could find KLEEMANN Lifts.



Art Museum, 10.000kg Hydraulic Lift Talin, Estonia



Amex Stadium Brighton, UK















de Jussieu" Paris, France



Campus "Universitaire Mary Rose Museum Portsmouth, UK



**Shopping Mall** St. Petersburg, Russia

### Sites you could find KLEEMANN Lifts.



Aviva Stadium

18 Vandal resistant lifts, 51.700 spectators **Dublin , Ireland** 



420 Olympic games projects **Athens, Greece** 



**El-Kureimat Power Plant,** 4 Earthquake Resis